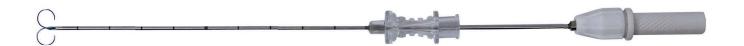

Preoperative repositionable breast localization device

- Preoperative marking of local lesions
- Retractable hooks with unique fexibility
- Echogenic needle tip for ultrasound use
- Hooks release at the needle tip for accurate targeting
- Centimeter depth markings assist in needle placement
- Fixation piece for preoperative fixing of the wire
- Twisted wire for enhanced visibility and lower risk of accidental cutting
- Double 5mm loop hook

Half exposure

Full exposure

Wire fixation clamp

Mammography

| RELOCK DUO Qty/Box 10pcs |          |
|--------------------------|----------|
| CODE                     | SIZE     |
| VVNSP1910                | 19Gx10cm |
| VVNSP2005                | 20Gx5cm  |
| VVNSP2007                | 20Gx7cm  |
| VVNSP2010                | 20Gx10cm |
| VVNSP2012                | 20Gx12cm |
| VVNSP2015                | 20Gx15cm |