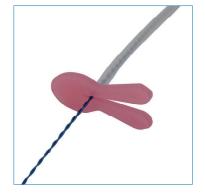

Half exposure

Full exposure

Wire fixation clamp

Mammography

| RELOCK DUO Qty/Box 10pcs |          |
|--------------------------|----------|
| CODE                     | SIZE     |
| VVNSP1910                | 19Gx10cm |
| VVNSP2005                | 20Gx5cm  |
| VVNSP2007                | 20Gx7cm  |
| VVNSP2010                | 20Gx10cm |
| VVNSP2012                | 20Gx12cm |
| VVNSP2015                | 20Gx15cm |