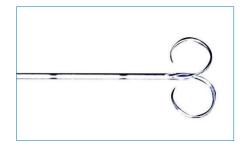

Half exposure

Full exposure

Wire fixation clamp

Mammography

| RELOCK DUO Qty/Box 10pcs |          |
|--------------------------|----------|
| CODE                     | SIZE     |
| VVNSP1910                | 19Gx10cm |
| VVNSP2005                | 20Gx5cm  |
| VVNSP2007                | 20Gx7cm  |
| VVNSP2010                | 20Gx10cm |
| VVNSP2012                | 20Gx12cm |
| VVNSP2015                | 20Gx15cm |