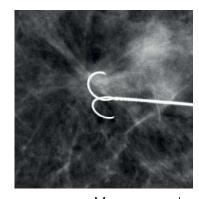

Preoperative repositionable breast localization device

- Preoperative marking of local lesions
- Retractable hooks with unique fexibility
- Echogenic needle tip for ultrasound use
- Hooks release at the needle tip for accurate targeting
- Centimeter depth markings assist in needle placement
- Fixation piece for preoperative fixing of the wire
- Twisted wire for enhanced visibility and lower risk of accidental cutting
- Double 5mm loop hook