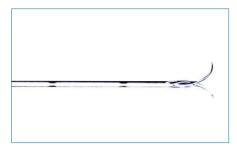

Half exposure

Full exposure

Wire fixation clamp

Mammography

| RELOCK DUO Qty/Box 10pcs |          |
|--------------------------|----------|
| CODE                     | SIZE     |
| VVNSP1910                | 19Gx10cm |
| VVNSP2005                | 20Gx5cm  |
| VVNSP2007                | 20Gx7cm  |
| VVNSP2010                | 20Gx10cm |
| VVNSP2012                | 20Gx12cm |
| VVNSP2015                | 20Gx15cm |