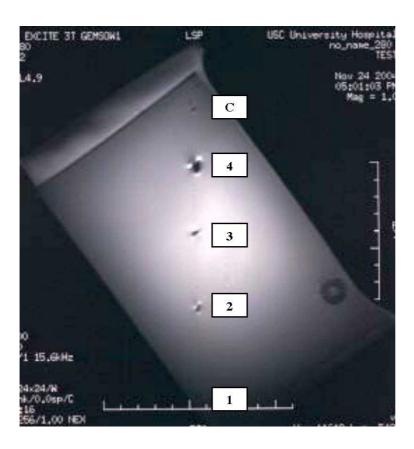

## Carbon Medical Technologies, Inc. Vigeo srl

Test Item #3 > Regular MRI 2x4mm Marker
Test Item #4 > Enhanced MRI 2x4mm Marker

Tested under T3 General Electric MRI Unit

BiomarC will image as a black mark under MRI and will image as a white mark under ultrasound, mammography (X-ray) and CT.

We tested the Regular MRI 2x4 marker and the Enhanced MRI 2x4 marker under T3. The results of the testing found that the imaging artifact for the Enhanced MRI marker was approximately 3 times larger than the Regular MRI marker. I have attached a photo of the markers used in the testing. In the picture, the Regular MRI marker is Test Item #3 and the Enhanced MRI marker is Test Item #4. The results should be similar under a T1 and T2 machine.